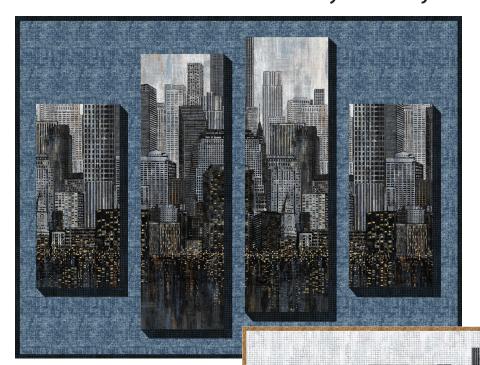

## SKYSCRAPERS

FREE PATTERN • By Northcott Studio

Finished Size 52 1/2" x 40"

## Skyscrapers

Fabric Collection: CITY LIGHTS

Finished Size: Approximately 52 1/2" x 40"

WOF = width of fabric

All seams are sewn using a ¼" seam allowance

| Fabric Requirements                              |                                                                       | Yardage   | Cutting Instructions                                                                                                                                                                                                                                                                                                                                                                                         |
|--------------------------------------------------|-----------------------------------------------------------------------|-----------|--------------------------------------------------------------------------------------------------------------------------------------------------------------------------------------------------------------------------------------------------------------------------------------------------------------------------------------------------------------------------------------------------------------|
|                                                  | Fabric A – Main Print<br>23956-99                                     | 1 1/4 yds | <ul> <li>Trim selvage edges</li> <li>Cut 4 – 10 ½" x WOF Focus Strips, keeping strips in the order in which they are cut.</li> </ul>                                                                                                                                                                                                                                                                         |
| sidadanjis<br>kalendari<br>kalendari<br>garakari | Fabric B - Shadow<br>23961-99                                         | 1/4 yd    | • Cut 5 – 1 ½" x WOF strips                                                                                                                                                                                                                                                                                                                                                                                  |
|                                                  | Fabric C – Background  23961-91 (Version 1)  OR  23962-42 (Version 2) | 1 yd      | <ul> <li>Cut 2 - 2 1/2" x WOF strips (outer vertical side strips)</li> <li>Cut 3 - 2" x WOF strips (vertical sashing strips)</li> <li>Cut 2 - 11 1/2" x WOF strips; Sub-Cut:         <ul> <li>2 - 11 1/2" x 10 1/2" rectangles</li> <li>2 - 11 1/2" x 7 1/2" rectangles</li> <li>2 - 11 1/2" x 4 1/2" rectangles</li> <li>2 - 11 1/2" x 2 1/2" rectangles</li> <li>3 - 1 1/2" squares</li> </ul> </li> </ul> |
|                                                  | Fabric D – Binding  23962-34 (Version 1)  OR  23958-98 (Version 2)    | 3/8 yd    | • Cut 5 – 2 1/4" x WOF strips                                                                                                                                                                                                                                                                                                                                                                                |
|                                                  | Fabric E – Backing<br>23958-93                                        | 1 3/4 yds | No cutting required.                                                                                                                                                                                                                                                                                                                                                                                         |