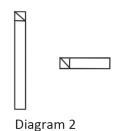

Diagram 1

- 4. Prepare the  $1 \frac{1}{2}$ " Fabric B strips by trimming two strips to  $33 \frac{1}{2}$ ", two strips to  $22 \frac{1}{2}$ " and four strips to  $11 \frac{1}{2}$ ".
- 5. Draw a diagonal line on the wrong side of the  $8-1\,\%$ " squares. Place a square at the top of each long vertical strip and the left edge of each short horizontal strip with right sides together (as shown in Diagram 2) and sew along the drawn lines. Trim %" from the sewn lines and press corners out.

- 6. Sew the long vertical strip to the right side of each focus strip, then sew a short horizontal strip to each bottom edge.
- 7. Add one  $11 \frac{1}{2}$ " x  $2 \frac{1}{2}$ " rectangle to the bottom and one  $11 \frac{1}{2}$ " x  $4 \frac{1}{2}$ " rectangle to the top of Focus Strip 2.
- 8. Add one 11  $\frac{1}{2}$ " x 4  $\frac{1}{2}$ " rectangle to the bottom and one 11  $\frac{1}{2}$ " x 2  $\frac{1}{2}$ " rectangle to the top of Focus Strip 3.
- 9. Add one 11 ½" x 7 ½" rectangle to the bottom and one 11 ½" x 10 ½" rectangle to the top of Focus Strips 1 & 4.
- 10. Trim the 3 2'' vertical sashing strips to 40'' in length.
- 11. Sew the Focus Strips together with a vertical sashing strip between each one.
- 12. Trim the  $2 2 \frac{1}{2}$ " outer vertical strips to 40" in length. Add one to each side to complete the quilt top.
- 13. Layer quilt top with batting and backing. Quilt as desired.
- 14. Prepare binding strips and bind using your favorite method.