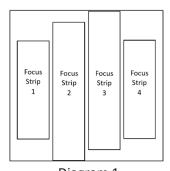

## **Assembly Instructions:**

- 1. Referring to Diagram 1, cut 5" off the <u>bottom</u> edge of Focus Strip 1. Then measure and mark 22 ½" from the <u>bottom</u> edge of trimmed strip and cut at this marked line. Repeat for Focus Strip 4.
- 2. Measure and mark 33  $\frac{1}{2}$ " from the <u>bottom</u> of Focus Strip 2 and cut at this marked line.
- 3. Measure and mark 33  $\frac{1}{2}$ " from the <u>top</u> of Focus Strip 3 and cut at this marked line.